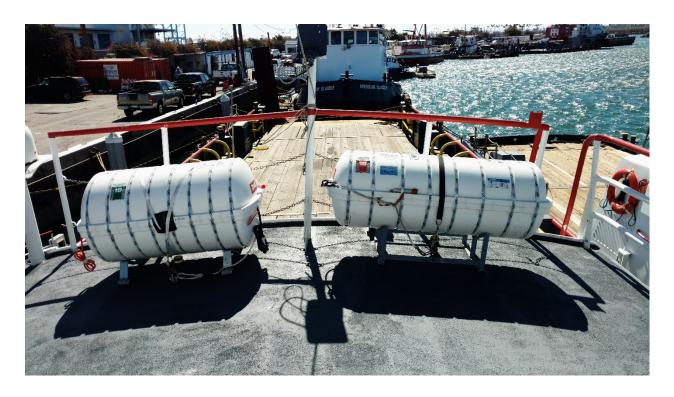

### **Recent Upgrades:**

- 2016 New Air compressors installed
- 2016 Passenger seats reupholstered
- 2016 New flooring, bulkheads, and cabinets in galley/salon area
- 2016 New Air receivers
- 2016 New Racor filters and water separators; main engines & generators
- 2016 New Propellers installed
- 2016 New VHF, SSB, and C-Map
- 2017 Life rafts replaced with inflatable rafts.
- 2017 New washer & dryer installed
- 2017 All cabins fitted with double bunks
- 2017 New bilge & fire pump discharge piping installed.
- 2018 New COI issued, oil & gas limitation removed
- 2018 Crop and insert lazarette bilge space area hull plating
- 2019 Aft ballast tank in pending approval to be used as aux fuel tank
- 2019 Installed new 40kw Kohler stbd generator, under 2 year warranty

#### ---Lifesaving Equipment---

Total Equipment for 75 Persons

| Primary Lifesaving Equipment | Quantity | Capacity |                         | Required |
|------------------------------|----------|----------|-------------------------|----------|
| Lifeboats (Total)            | 0        | 0        | Life Preservers (Adult) | 75       |
| Lifeboats (Port)             | 0        | 0        | Life Preservers (Child) | 0        |
| Lifeboats (Starboard)        | . 0      | 0        | Ring Buoys (Total)      | 3        |
| Motor Lifeboats              | 0        | 0        | With Lights             | 1        |

## Certificate of Inspection

Vessel Name: MISS MAYA

| Lifeboats With Radio               | 0 | 0  | With Line Attached       | 1   |  |
|------------------------------------|---|----|--------------------------|-----|--|
| Rescue Boats/Platforms             | 1 | 0  | Other                    | 1   |  |
| Inflatable Rafts                   | 0 | 0  | Immersion Suits          | 0   |  |
| Life Floats/Buoyant App            | 0 | 0  | Portable Lifeboat Radios | 0   |  |
| Inflatable Buoyant Apparatus (IBA) | 2 | 75 | Equipped With EPIRB?     | YES |  |
|                                    |   |    |                          |     |  |