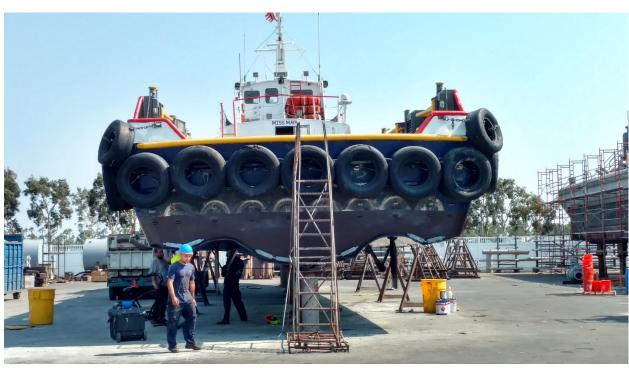

### **USCG CERTIFIED - 71 PASSENGERS**

Contact: Robert Shahnazarian

Cell: 310-345-5252

Office: 310-547-0921

Facsimile: 310-547-0031

Built: 1979

**Builder Info:** Breaux's Bay Craft, Loreauville, LA.

LOA: 117 Feet 25 Feet Beam: Top Speed: 21 knots

71 Passengers: Cabin Seating: 65

Deck Size: 60' x 21',

60 LT / 78 Pallets Cargo Capacity:

2 VHF, 2 Radar, 2 GPS, Chart Plotter, SSB, **Electronics:** 

Navtex

2 x DD16V149TI Main Propulsion: Dead Weight: 192,000 LBS

### **Recent Upgrades:**

- 2016 New Air compressors installed
- 2016 Passenger seats reupholstered
- 2016 New flooring, bulkheads, and cabinets in galley/salon area
- 2016 New Air receivers
- 2016 New Racor filters and water separators; main engines & generators
- 2016 New Propellers installed
- 2016 New VHF, SSB, and C-Map
- 2017 Life rafts replaced with inflatable rafts.
- 2017 New washer & dryer installed
- 2017 All cabins fitted with double bunks
- 2017 New bilge & fire pump discharge piping installed.
- 2018 New COI issued, oil & gas limitation removed
- 2018 Crop and insert lazarette bilge space area hull plating
- 2019 Aft ballast tank in pending approval to be used as aux fuel tank
- 2019 Installed new 40kw Kohler stbd generator, under 2 year warranty