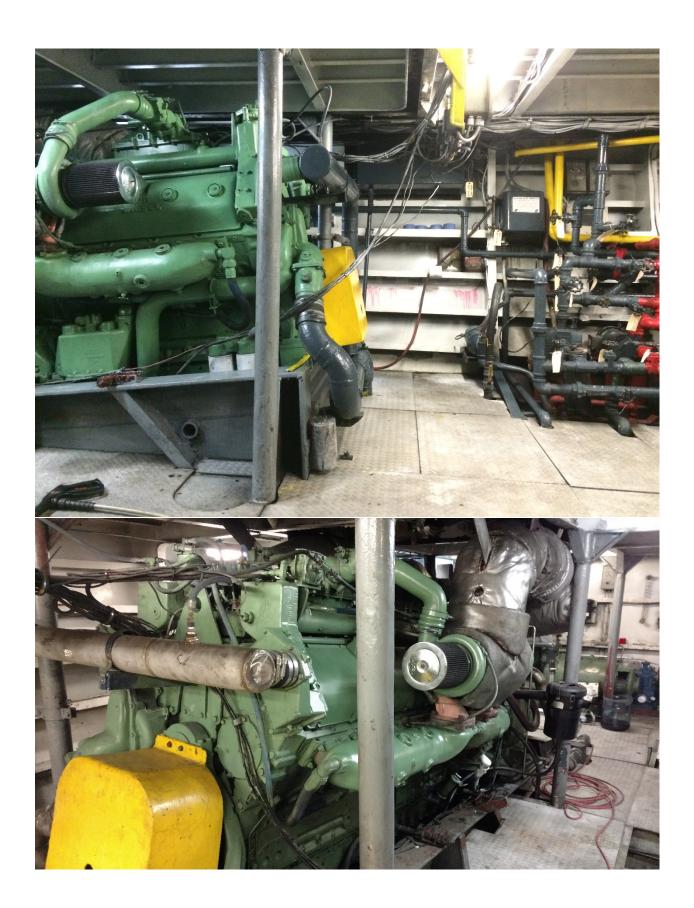

71 Passengers: Cabin Seating: 65

Deck Size: 60' x 21',

60 LT / 78 Pallets Cargo Capacity:

2 VHF, 2 Radar, 2 GPS, Chart Plotter, SSB, **Electronics:** 

Navtex

2 x DD16V149TI Main Propulsion: Dead Weight: 192,000 LBS

### **Recent Upgrades:**

- 2016 New Air compressors installed
- 2016 Passenger seats reupholstered
- 2016 New flooring, bulkheads, and cabinets in galley/salon area
- 2016 New Air receivers
- 2016 New Racor filters and water separators; main engines & generators
- 2016 New Propellers installed
- 2016 New VHF, SSB, and C-Map
- 2017 Life rafts replaced with inflatable rafts.
- 2017 New washer & dryer installed
- 2017 All cabins fitted with double bunks
- 2017 New bilge & fire pump discharge piping installed.
- 2018 New COI issued, oil & gas limitation removed
- 2018 Crop and insert lazarette bilge space area hull plating
- 2019 Aft ballast tank in pending approval to be used as aux fuel tank
- 2019 Installed new 40kw Kohler stbd generator, under 2 year warranty