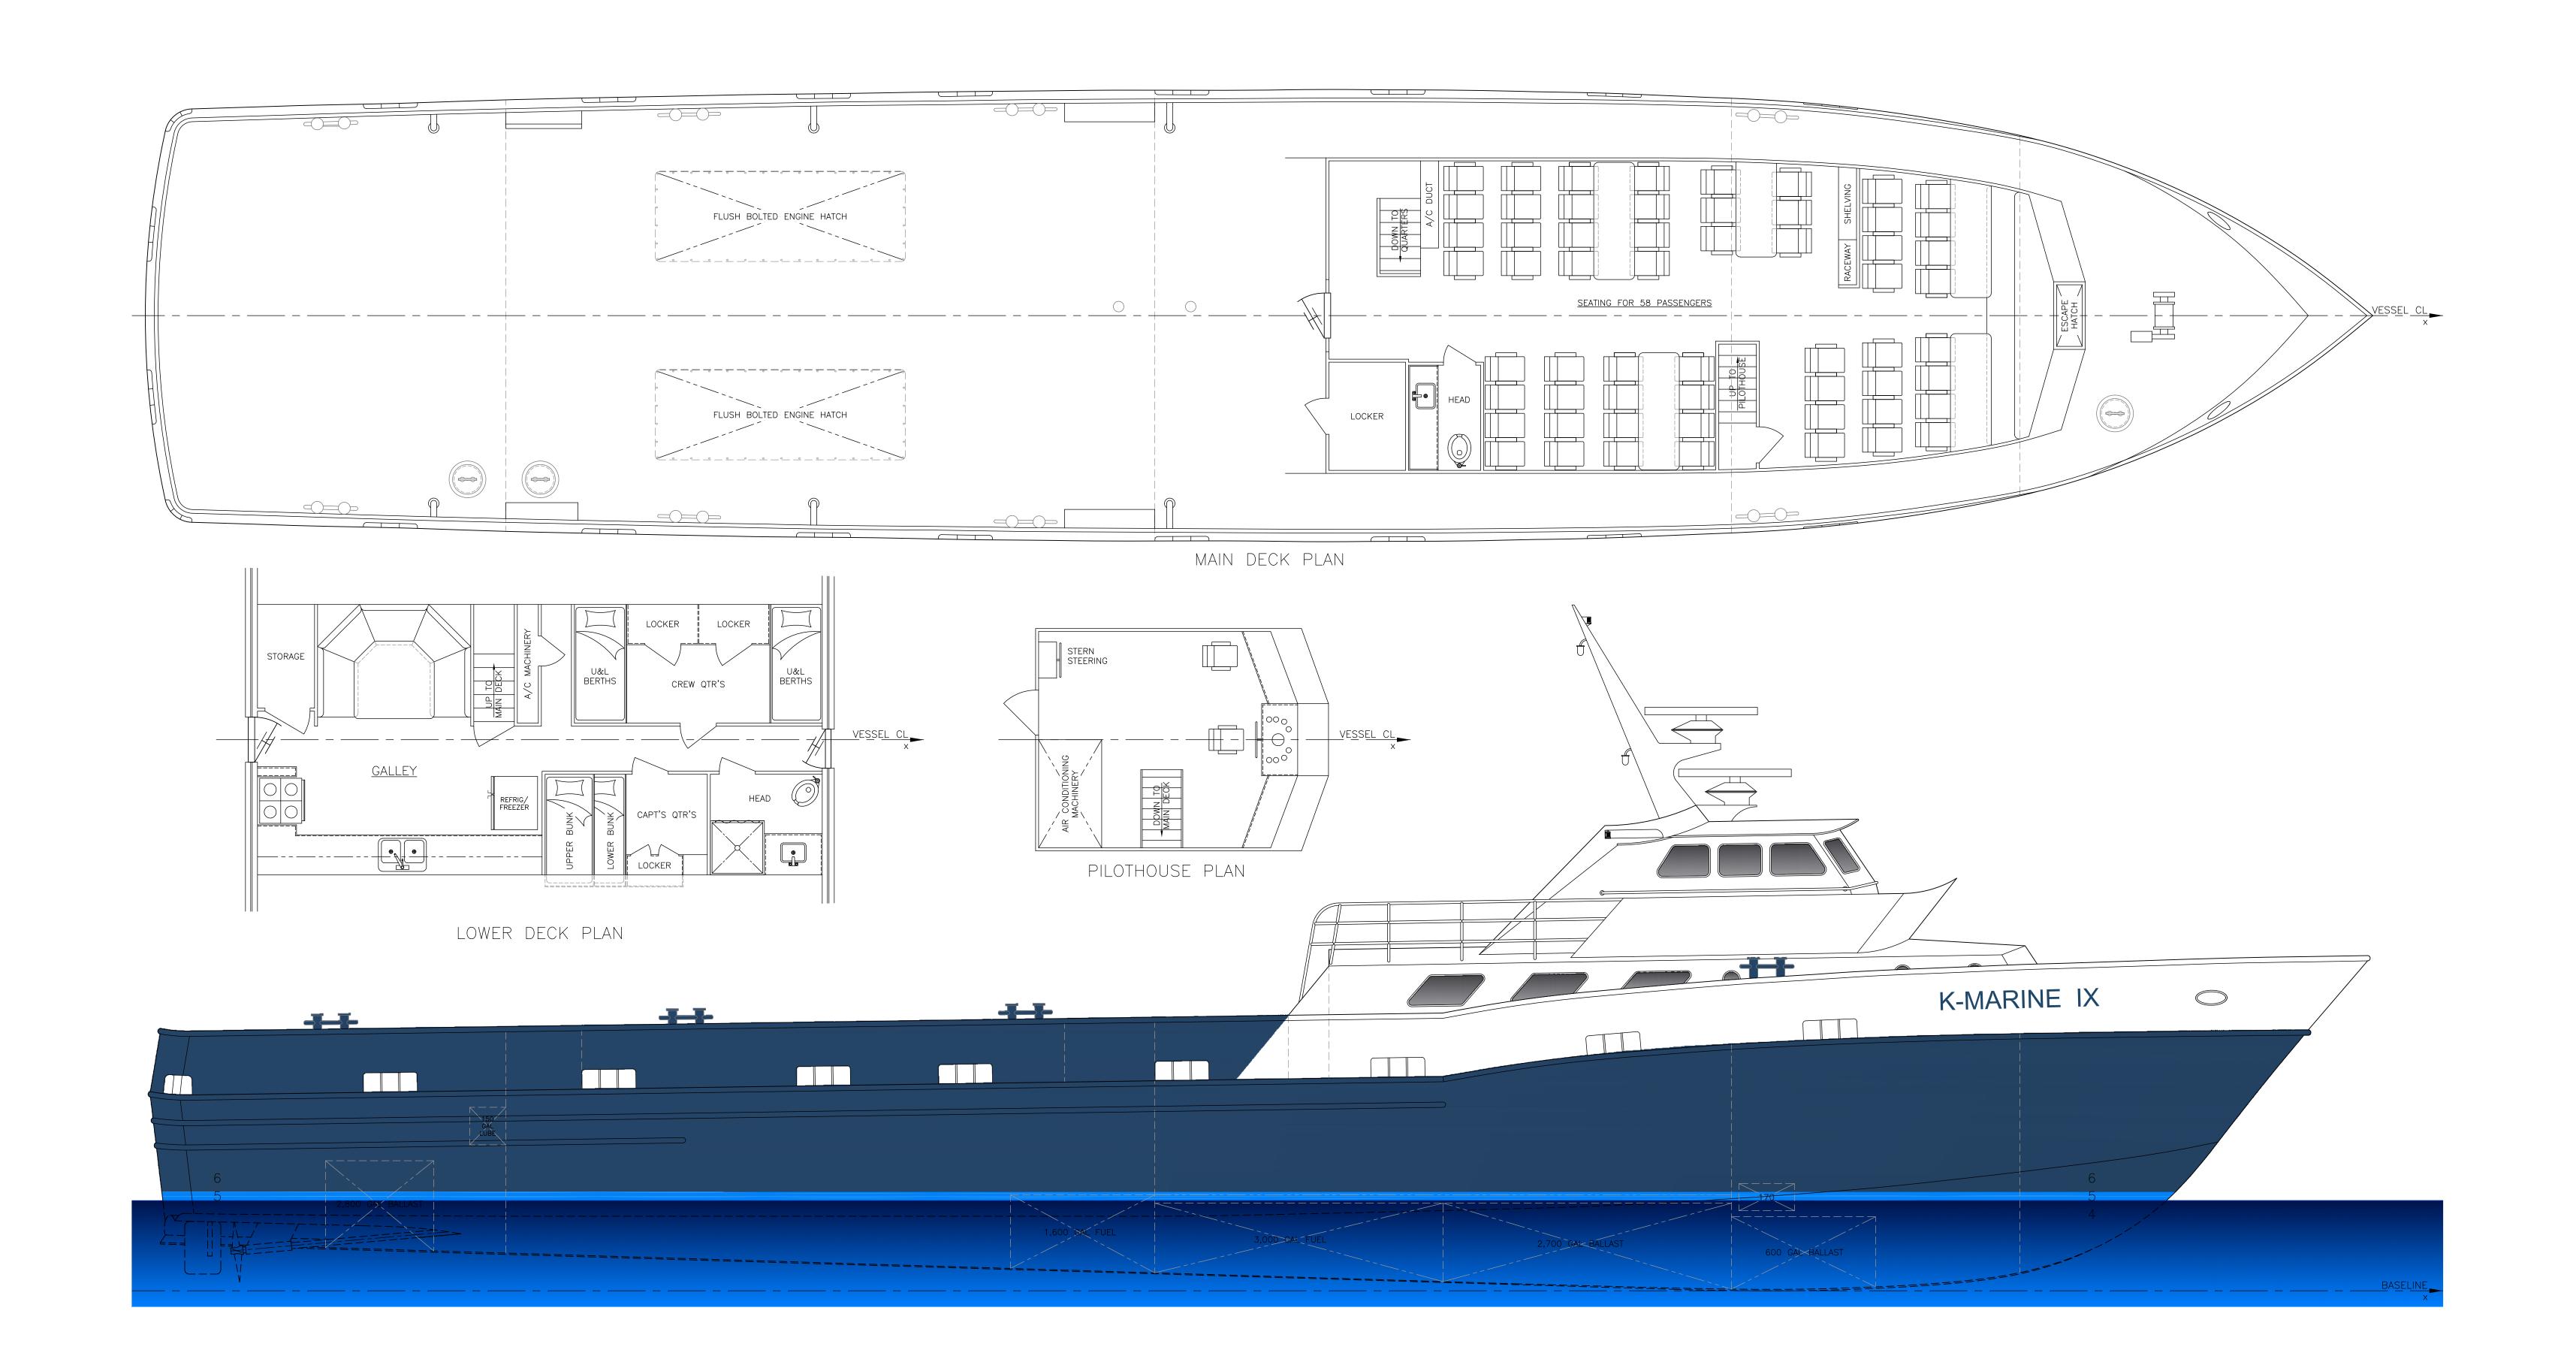

71 Passengers: Cabin Seating: 65

Deck Size: 60' x 21',

60 LT / 78 Pallets Cargo Capacity:

2 VHF, 2 Radar, 2 GPS, Chart Plotter, SSB, **Electronics:** 

Navtex

2 x DD16V149TI Main Propulsion: Dead Weight: 192,000 LBS

### **Recent Upgrades:**

- 2016 New Air compressors installed
- 2016 Passenger seats reupholstered
- 2016 New flooring, bulkheads, and cabinets in galley/salon area
- 2016 New Air receivers
- 2016 New Racor filters and water separators; main engines & generators
- 2016 New Propellers installed
- 2016 New VHF, SSB, and C-Map
- 2017 Life rafts replaced with inflatable rafts.
- 2017 New washer & dryer installed
- 2017 All cabins fitted with double bunks
- 2017 New bilge & fire pump discharge piping installed.
- 2018 New COI issued, oil & gas limitation removed
- 2018 Crop and insert lazarette bilge space area hull plating
- 2019 Aft ballast tank in pending approval to be used as aux fuel tank
- 2019 Installed new 40kw Kohler stbd generator, under 2 year warranty