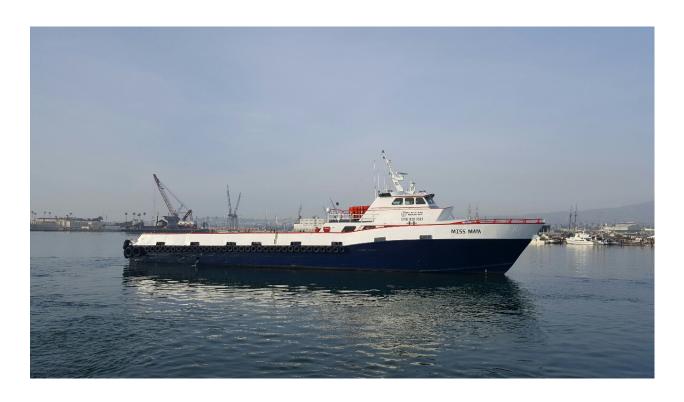

## MISS MAYA

### **USCG CERTIFIED - 71 PASSENGERS**

Contact: Robert Shahnazarian

Cell: 310-345-5252

Office: 310-547-0921

Facsimile: 310-547-0031

Built: 1979

**Builder Info:** Breaux's Bay Craft, Loreauville, LA.

LOA: 117 Feet 25 Feet Beam: Top Speed: 21 knots

71 Passengers: Cabin Seating: 65

Deck Size: 60' x 21',

60 LT / 78 Pallets Cargo Capacity:

2 VHF, 2 Radar, 2 GPS, Chart Plotter, SSB, **Electronics:** 

Navtex

2 x DD16V149TI Main Propulsion: Dead Weight: 192,000 LBS