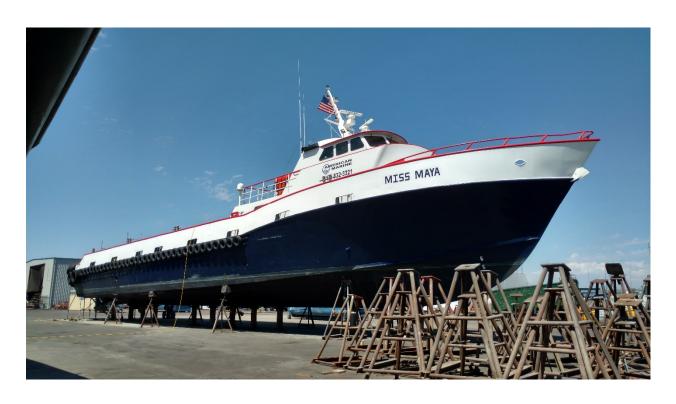

## MISS MAYA

### **USCG CERTIFIED - 71 PASSENGERS**

Contact: Robert Shahnazarian

Cell: 310-345-5252

Office: 310-547-0921

Facsimile: 310-547-0031

Built: 1979

**Builder Info:** Breaux's Bay Craft, Loreauville, LA.

LOA: 117 Feet 25 Feet Beam: Top Speed: 21 knots

71 Passengers: Cabin Seating: 65

Deck Size: 60' x 21',

60 LT / 78 Pallets Cargo Capacity:

2 VHF, 2 Radar, 2 GPS, Chart Plotter, SSB, **Electronics:** 

Navtex

2 x DD16V149TI Main Propulsion: Dead Weight: 192,000 LBS