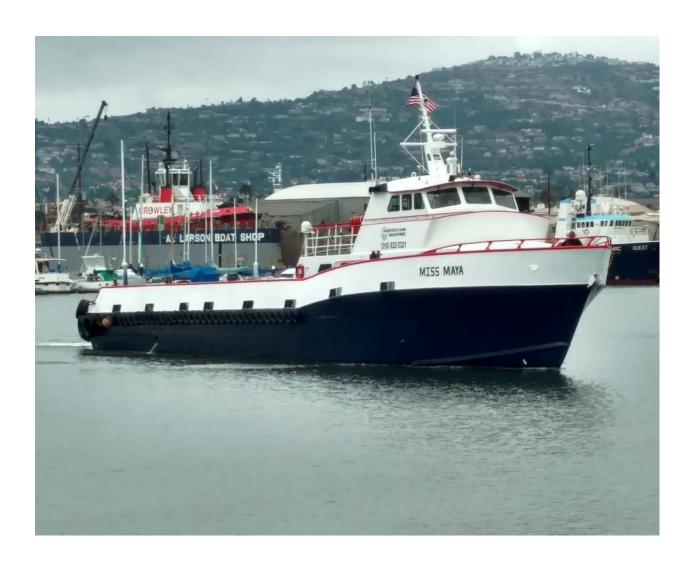

## MISS MAYA

### **USCG CERTIFIED - 71 PASSENGERS**

Contact: Robert Shahnazarian

Cell: 310-345-5252

Office: 310-547-0921

Facsimile: 310-547-0031

Built: 1979

**Builder Info:** Breaux's Bay Craft, Loreauville, LA.

LOA: 117 Feet 25 Feet Beam: Top Speed: 21 knots

71 Passengers: Cabin Seating: 65

Deck Size: 60' x 21',

60 LT / 78 Pallets Cargo Capacity:

2 VHF, 2 Radar, 2 GPS, Chart Plotter, SSB, **Electronics:** 

Navtex

2 x DD16V149TI Main Propulsion: Dead Weight: 192,000 LBS