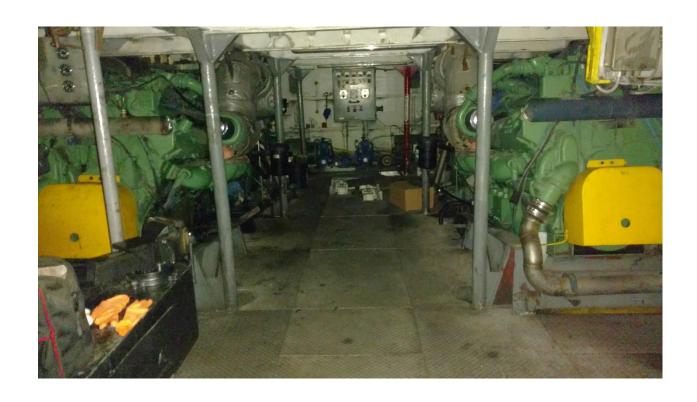

71 Passengers: Cabin Seating: 65

Deck Size: 60' x 21',

60 LT / 78 Pallets Cargo Capacity:

2 VHF, 2 Radar, 2 GPS, Chart Plotter, SSB, **Electronics:** 

Navtex

2 x DD16V149TI Main Propulsion: Dead Weight: 192,000 LBS

### **Recent Upgrades:**

- 2016 New Air compressors installed
- 2016 Passenger seats reupholstered
- 2016 New flooring, bulkheads, and cabinets in galley/salon area
- 2016 New Air receivers
- 2016 New Racor filters and water separators; main engines & generators
- 2016 New Propellers installed
- 2016 New VHF, SSB, and C-Map
- 2017 Life rafts replaced with inflatable rafts.
- 2017 New washer & dryer installed
- 2017 All cabins fitted with double bunks
- 2017 New bilge & fire pump discharge piping installed.
- 2018 New COI issued, oil & gas limitation removed
- 2018 Crop and insert lazarette bilge space area hull plating
- 2019 Aft ballast tank in pending approval to be used as aux fuel tank
- 2019 Installed new 40kw Kohler stbd generator, under 2 year warranty