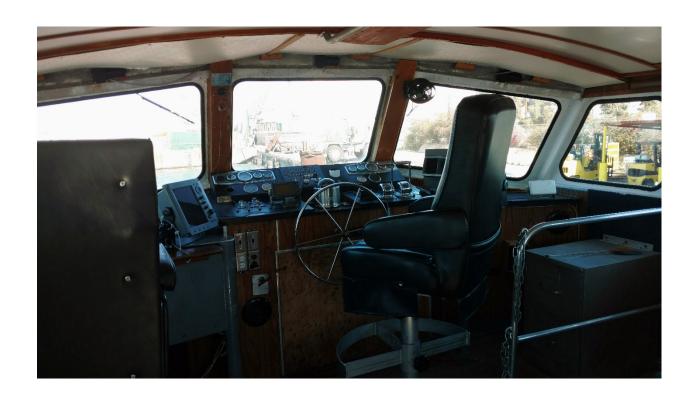

71 Passengers: Cabin Seating: 65

Deck Size: 60' x 21',

60 LT / 78 Pallets Cargo Capacity:

2 VHF, 2 Radar, 2 GPS, Chart Plotter, SSB, **Electronics:** 

Navtex

2 x DD16V149TI Main Propulsion: Dead Weight: 192,000 LBS

### **Recent Upgrades:**

- 2016 New Air compressors installed
- 2016 Passenger seats reupholstered
- 2016 New flooring, bulkheads, and cabinets in galley/salon area
- 2016 New Air receivers
- 2016 New Racor filters and water separators; main engines & generators
- 2016 New Propellers installed
- 2016 New VHF, SSB, and C-Map
- 2017 Life rafts replaced with inflatable rafts.
- 2017 New washer & dryer installed
- 2017 All cabins fitted with double bunks
- 2017 New bilge & fire pump discharge piping installed.
- 2018 New COI issued, oil & gas limitation removed
- 2018 Crop and insert lazarette bilge space area hull plating
- 2019 Aft ballast tank in pending approval to be used as aux fuel tank
- 2019 Installed new 40kw Kohler stbd generator, under 2 year warranty