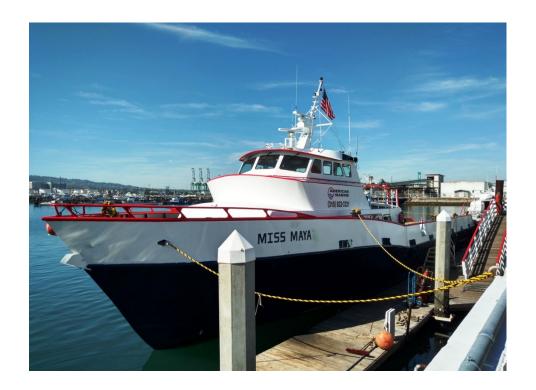

## MISS MAYA

### **USCG CERTIFIED - 71 PASSENGERS**

Contact: Robert Shahnazarian

Cell: 310-345-5252

Office: 310-547-0921

Facsimile: 310-547-0031

Built: 1979

**Builder Info:** Breaux's Bay Craft, Loreauville, LA.

LOA: 117 Feet 25 Feet Beam: Top Speed: 21 knots

71 Passengers: Cabin Seating: 65

Deck Size: 60' x 21',

60 LT / 78 Pallets Cargo Capacity:

2 VHF, 2 Radar, 2 GPS, Chart Plotter, SSB, **Electronics:** 

Navtex

2 x DD16V149TI Main Propulsion: Dead Weight: 192,000 LBS