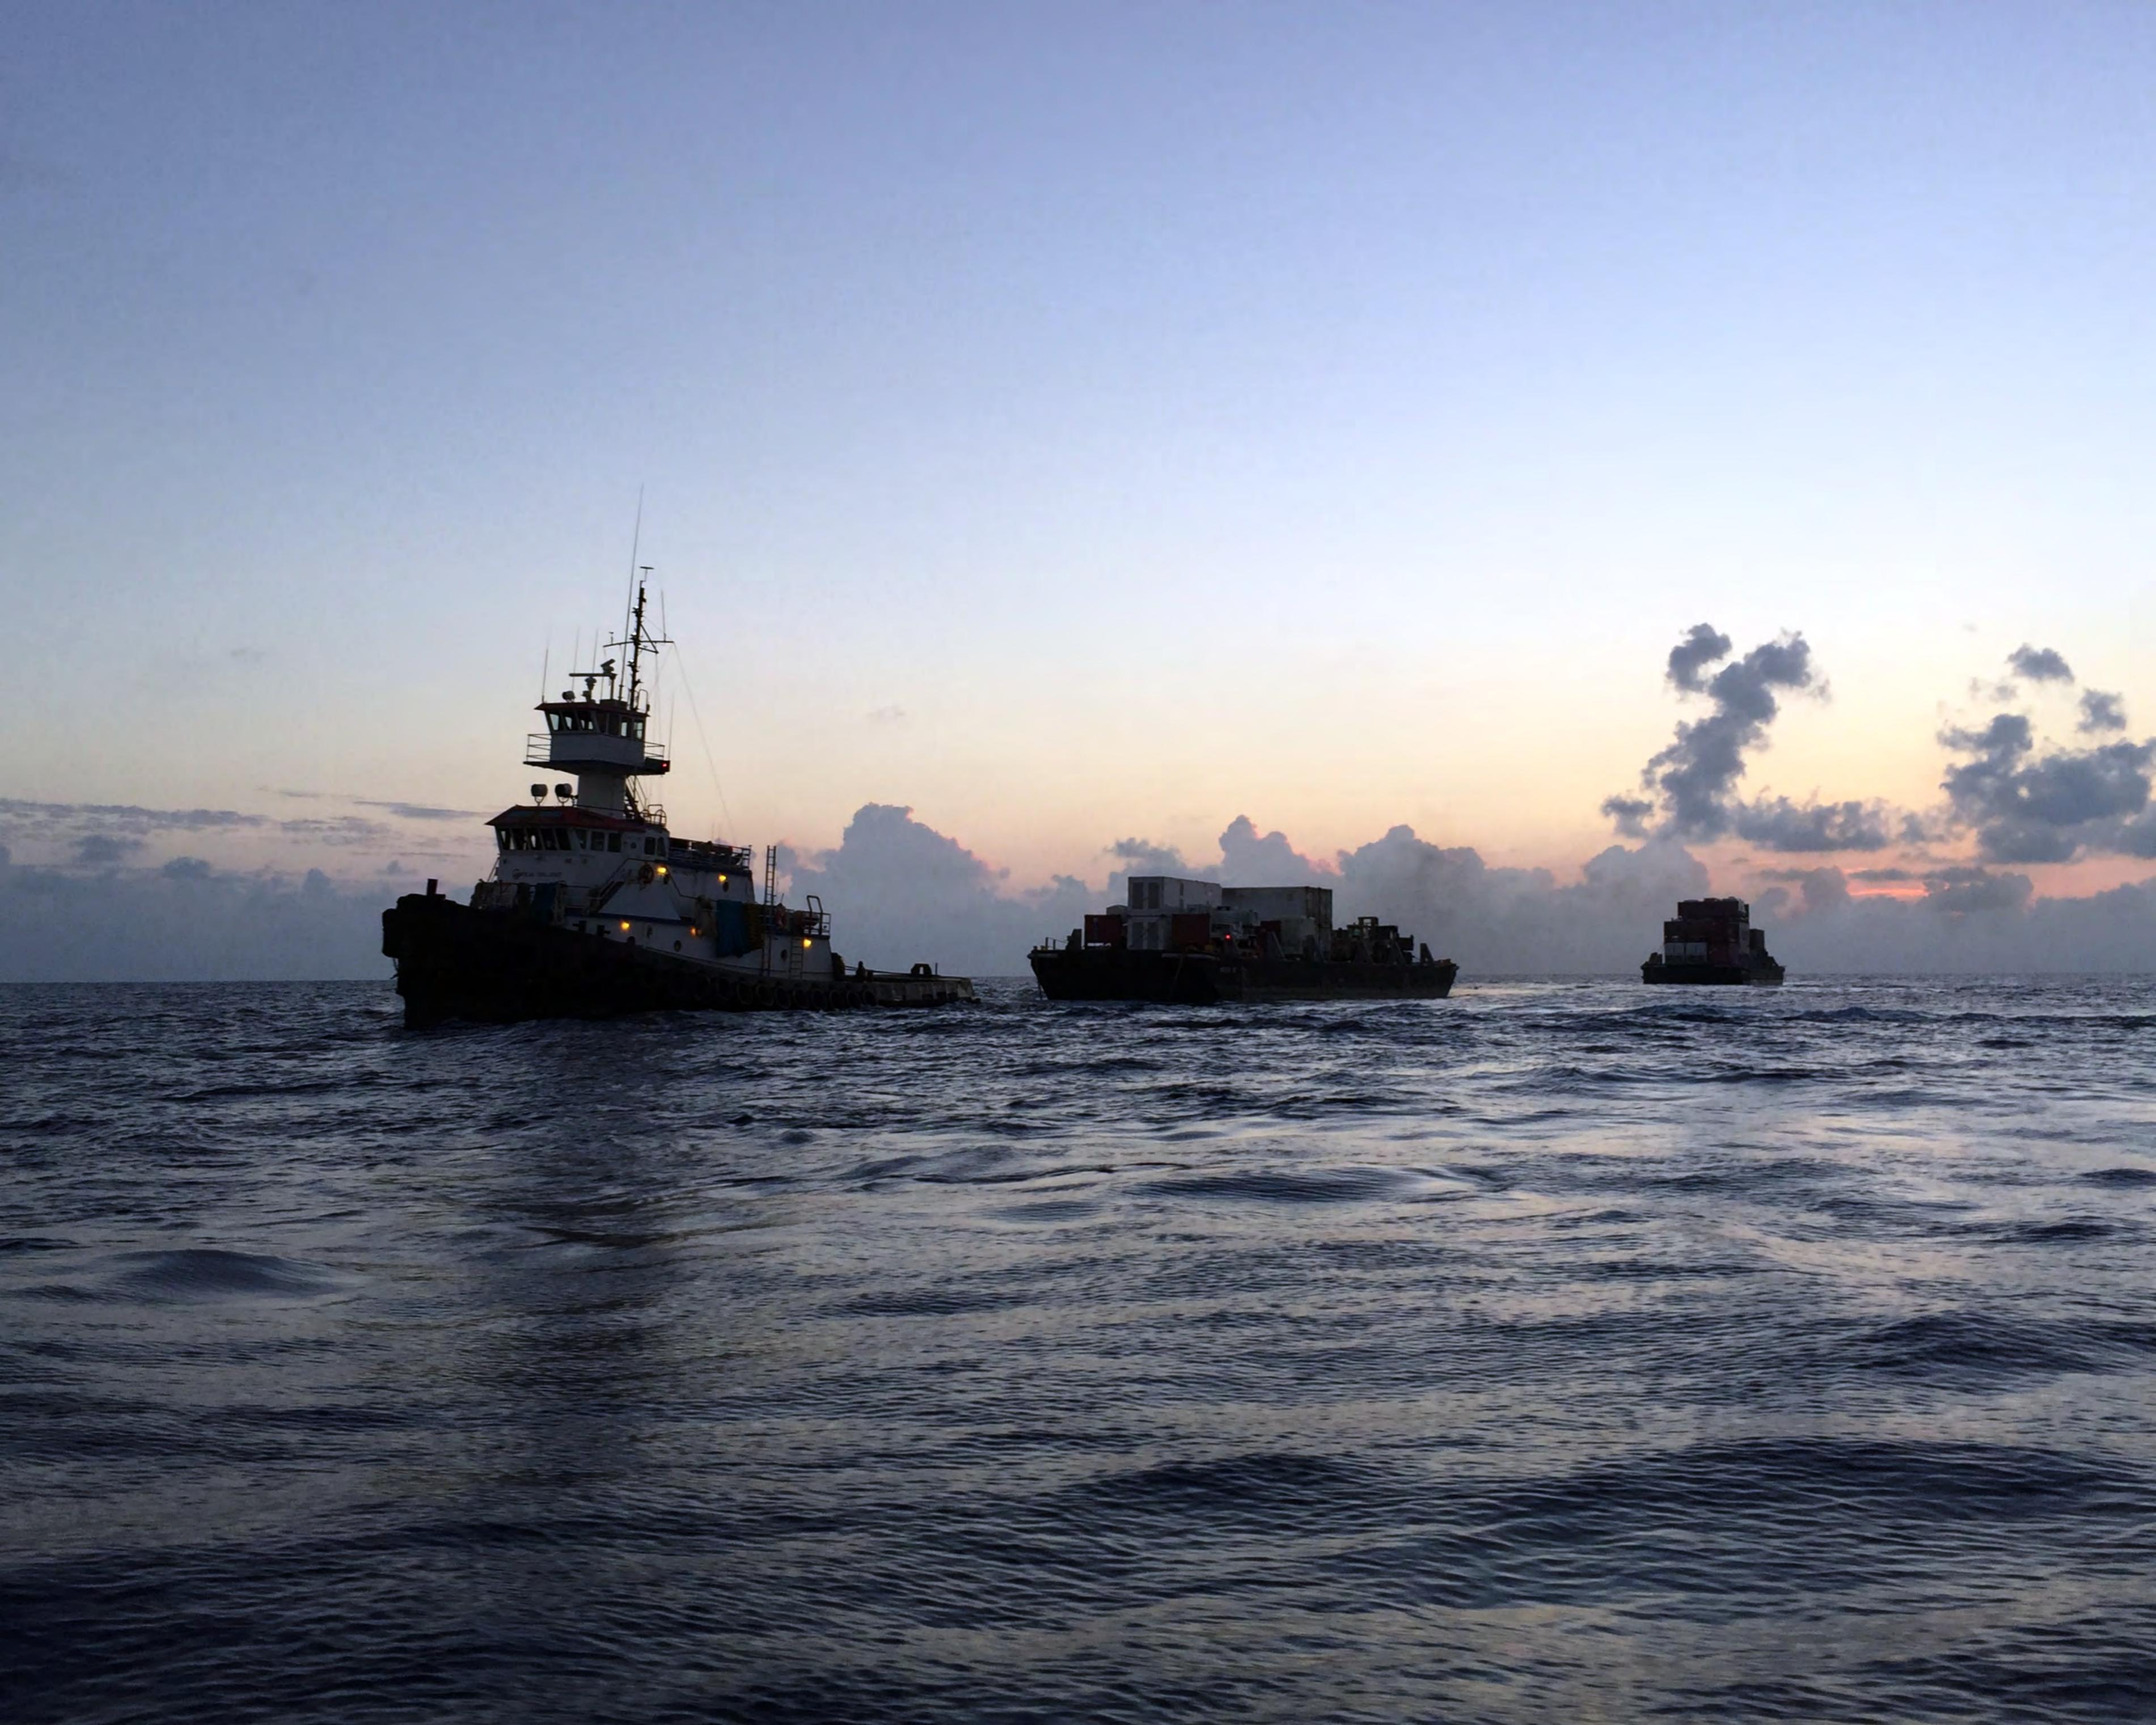

## AMERICAN CHALLENGER

111' x 30' x 15.5' 3000 HP

Contact:
Robert Shahnazarian
310-345-5252 Mob
310-547-0921
robert@amarinecorp.com

### American Challenger A MEMBER OF AWO'S RESPONSIBLE CARRIER PROGRAM

Year Built: 1975, Service Machine & Shipbuilding Co., Amelia, LA, USA

Dimensions: 111' x 30' x 15.5'

Main Propulsion: Two (2) EMD 645-E-6 Diesels, 12 cly., BHP 3000, 4200 HP Class/60 BTP