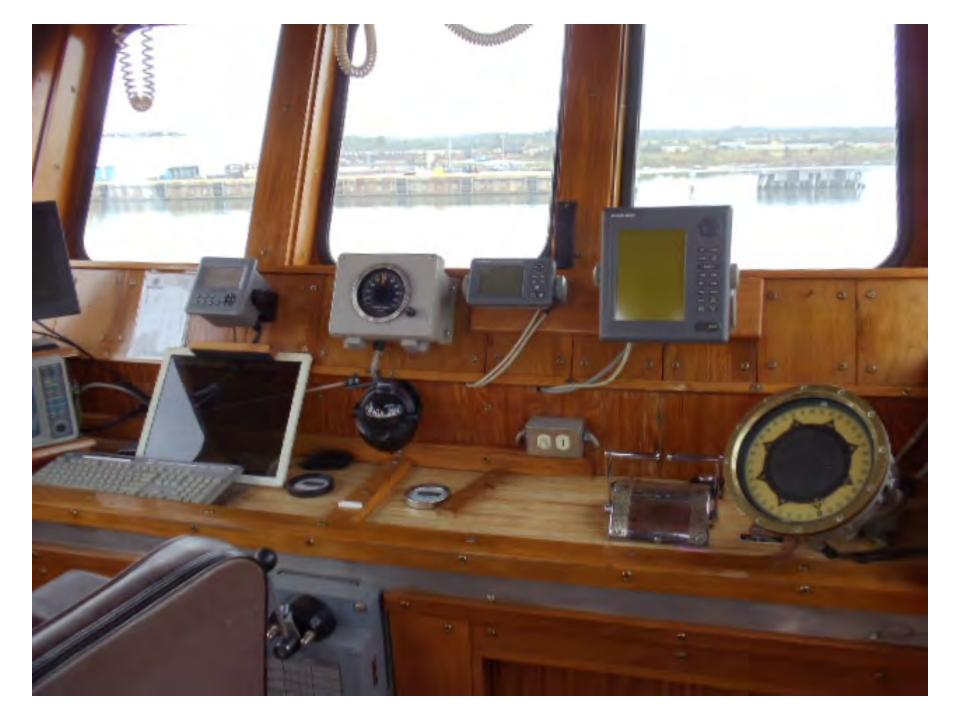

Electronics: Gyro compass w/Auto Pilot, 4 Furuno Radars, 1 Single side band w/encoder.

6VHFs, 4 GPSs, 2 Loud hailers, 1 Cellular phone, 1 Satellite phone w/Fax, Email capabilities and Data reports, 1 Fathometer, 1 Weather Fax, 1Navtex receiver and 1 Magnetic Compass, 1 World Wide Electronic Chart Navigation

computer, 1 ship's business computer

Elevated Control Tower: Height of Eye-39 feet

Towing Winch: Intercon DD 200 with 2,000' x 2" IWRC tow wire on each drum with anchor

handling capabilities and 210,000 lbs. line pull