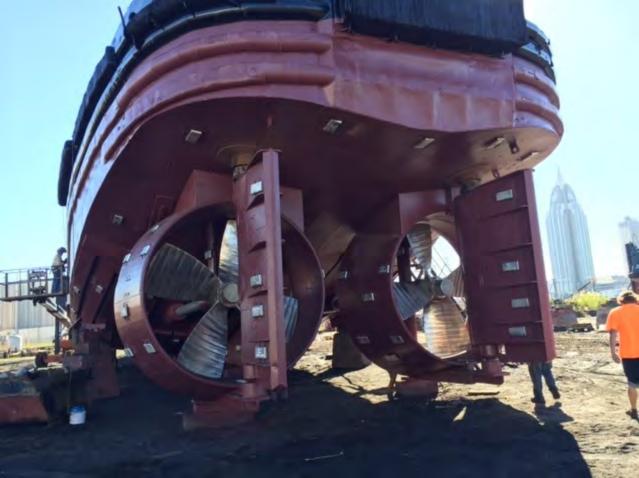

Reduction Gears: REINTJES WAV 1850, 5:1 Ratio

Propellors: Two (2) SS 4 Blade, 108" x 108" in Kort Nozzles

Speed: 12 Knots
Fuel Capacity: 80,000 Gallons
Water Capacity: 6,000 Gallons
Lube Oil Capacity: 1,950 Gallons