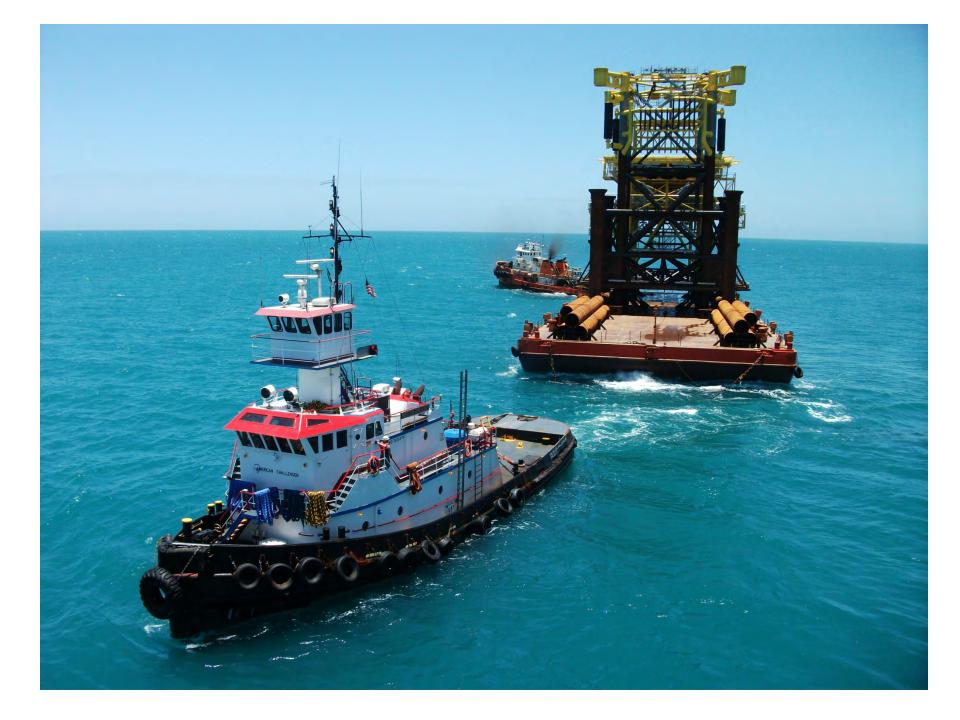

## AMERICAN CHALLENGER

111' x 30' x 15.5' 3000 HP

Contact:
Robert Shahnazarian
310-345-5252 Mob
310-547-0921
robert@amarinecorp.com

### American Challenger A MEMBER OF AWO'S RESPONSIBLE CARRIER PROGRAM

Year Built: 1975, Service Machine & Shipbuilding Co., Amelia, LA, USA

Dimensions: 111' x 30' x 15.5'

Main Propulsion: Two (2) EMD 645-E-6 Diesels, 12 cly., BHP 3000, 4200 HP Class/60 BTP

computer, 1 ship's business computer

Elevated Control Tower: Height of Eye-39 feet

Towing Winch: Intercon DD 200 with 2,000' x 2" IWRC tow wire on each drum with anchor

handling capabilities and 210,000 lbs. line pull