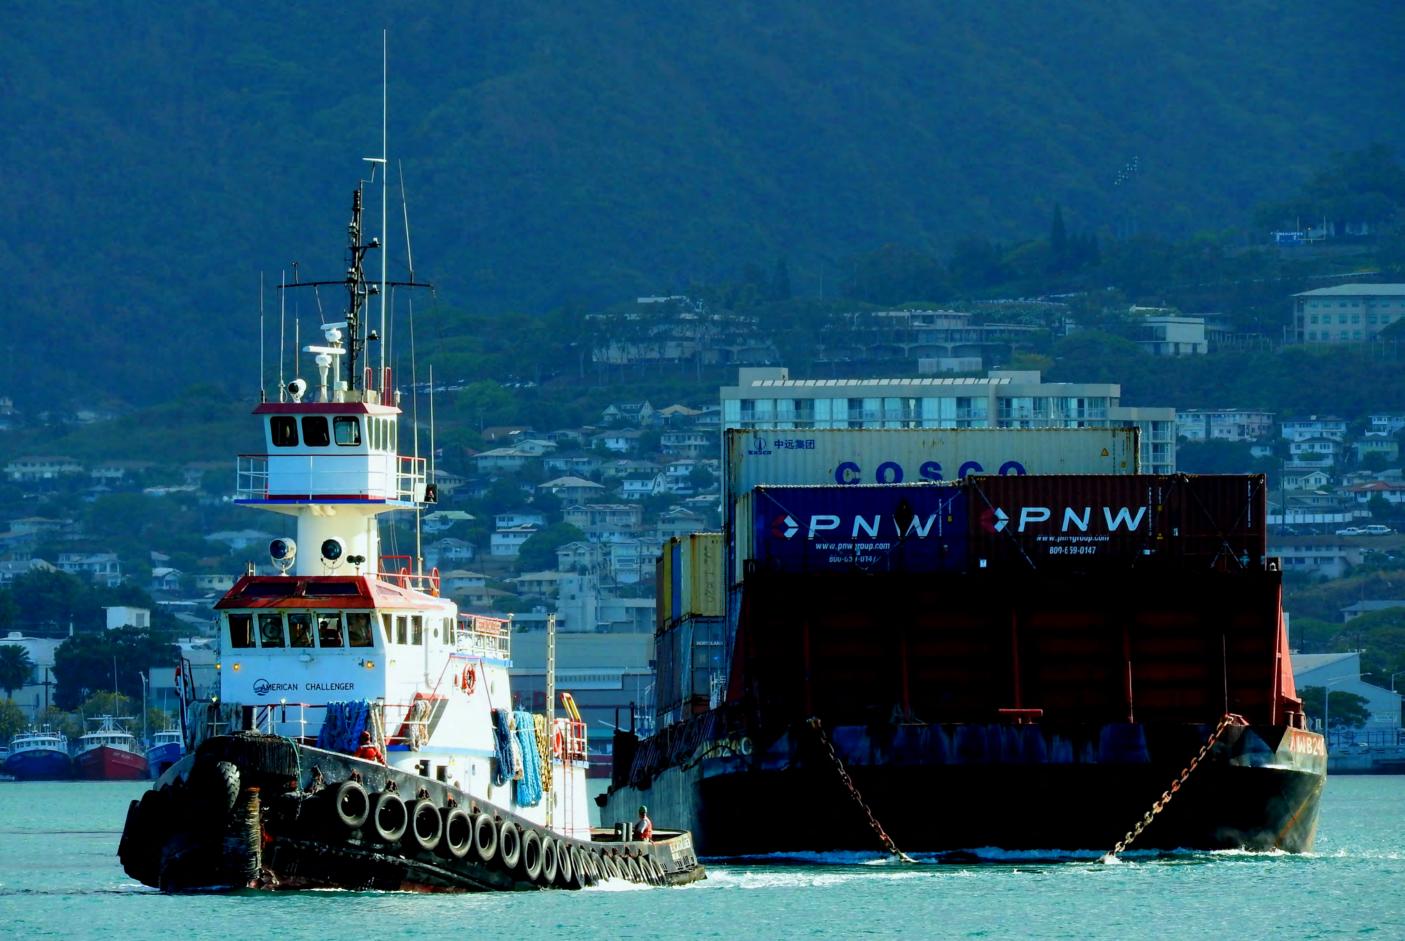

## AMERICAN CHALLENGER

111' x 30' x 15.5' 3000 HP

Contact:
Robert Shahnazarian
310-345-5252 Mob
310-547-0921
robert@amarinecorp.com

### American Challenger A MEMBER OF AWO'S RESPONSIBLE CARRIER PROGRAM

Year Built: 1975, Service Machine & Shipbuilding Co., Amelia, LA, USA

Dimensions: 111' x 30' x 15.5'

Main Propulsion: Two (2) EMD 645-E-6 Diesels, 12 cly., BHP 3000, 4200 HP Class/60 BTP