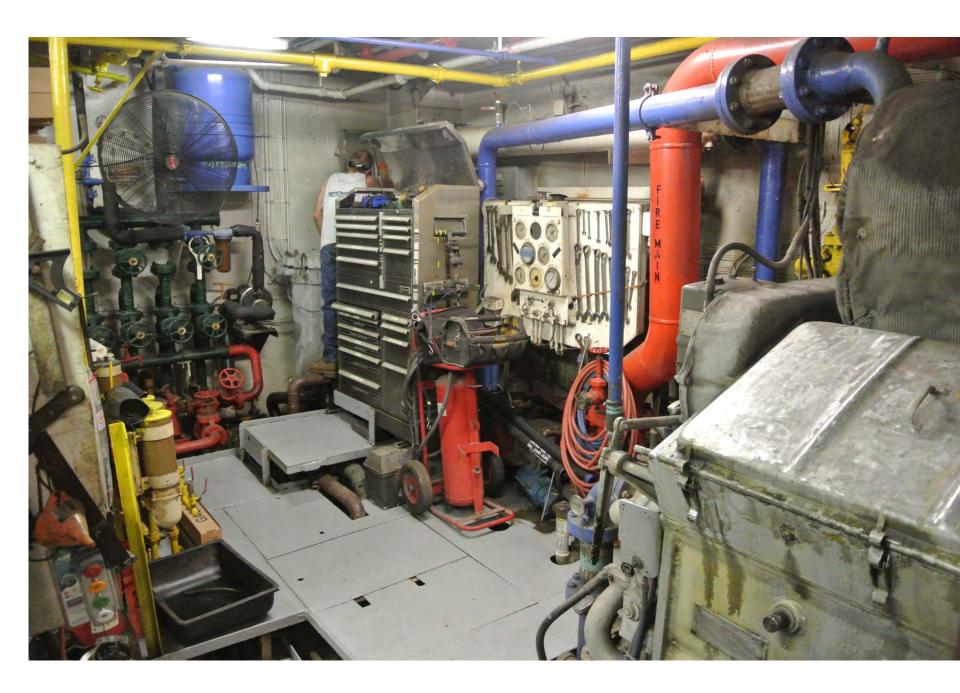

Main engine routine maintenance: cylinder head, valves and injectors are set and timed every 1500 hours.

Compression test cylinders once per year and check rod bearings, main bearings and liners for wear and replace as needed.

Take monthly oil samples and analyze for potential problems

CHARTERED 1862