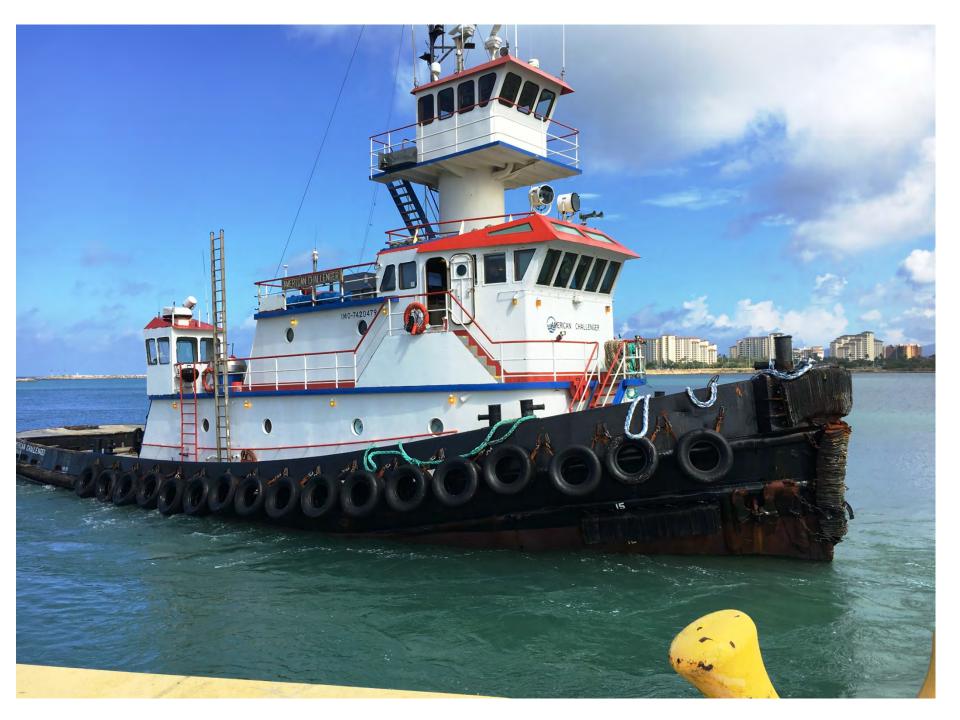

## AMERICAN CHALLENGER

111' x 30' x 15.5' 3000 HP

Contact:
Robert Shahnazarian
310-345-5252 Mob
310-547-0921
robert@amarinecorp.com

### American Challenger A MEMBER OF AWO'S RESPONSIBLE CARRIER PROGRAM

Year Built: 1975, Service Machine & Shipbuilding Co., Amelia, LA, USA

Dimensions: 111' x 30' x 15.5'

Main Propulsion: Two (2) EMD 645-E-6 Diesels, 12 cly., BHP 3000, 4200 HP Class/60 BTP

Reduction Gears: REINTJES WAV 1850, 5:1 Ratio

Propellors: Two (2) SS 4 Blade, 108" x 108" in Kort Nozzles

Speed: 12 Knots
Fuel Capacity: 80,000 Gallons
Water Capacity: 6,000 Gallons
Lube Oil Capacity: 1,950 Gallons

Electronics: Gyro compass w/Auto Pilot, 4 Furuno Radars, 1 Single side band w/encoder.

6VHFs, 4 GPSs, 2 Loud hailers, 1 Cellular phone, 1 Satellite phone w/Fax, Email capabilities and Data reports, 1 Fathometer, 1 Weather Fax, 1Navtex receiver and 1 Magnetic Compass, 1 World Wide Electronic Chart Navigation

computer, 1 ship's business computer

Elevated Control Tower: Height of Eye-39 feet

Towing Winch: Intercon DD 200 with 2,000' x 2" IWRC tow wire on each drum with anchor

handling capabilities and 210,000 lbs. line pull

Bollard Pull: 121,500 lbs.

Gross Tons: 163 Tons

Net Tons: 135 Tons

Call Letters: WBD 2212

Official Number: 569788

Area of Operations: ABS Classed Hull & Machinery A-1 Towing All Oceans

For further information please contact the American Marine Corporation office nearest you: