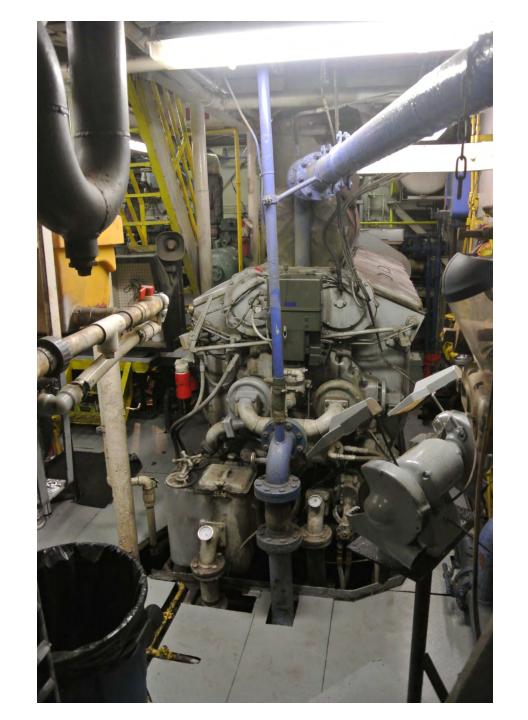

### American Challenger A MEMBER OF AWO'S RESPONSIBLE CARRIER PROGRAM

Year Built: 1975, Service Machine & Shipbuilding Co., Amelia, LA, USA

Dimensions: 111' x 30' x 15.5'

Main Propulsion: Two (2) EMD 645-E-6 Diesels, 12 cly., BHP 3000, 4200 HP Class/60 BTP

Main engine routine maintenance: cylinder head, valves and injectors are set and timed every 1500 hours.

Compression test cylinders once per year and check rod bearings, main bearings and liners for wear and replace as needed.

Take monthly oil samples and analyze for potential problems

CHARTERED 1862