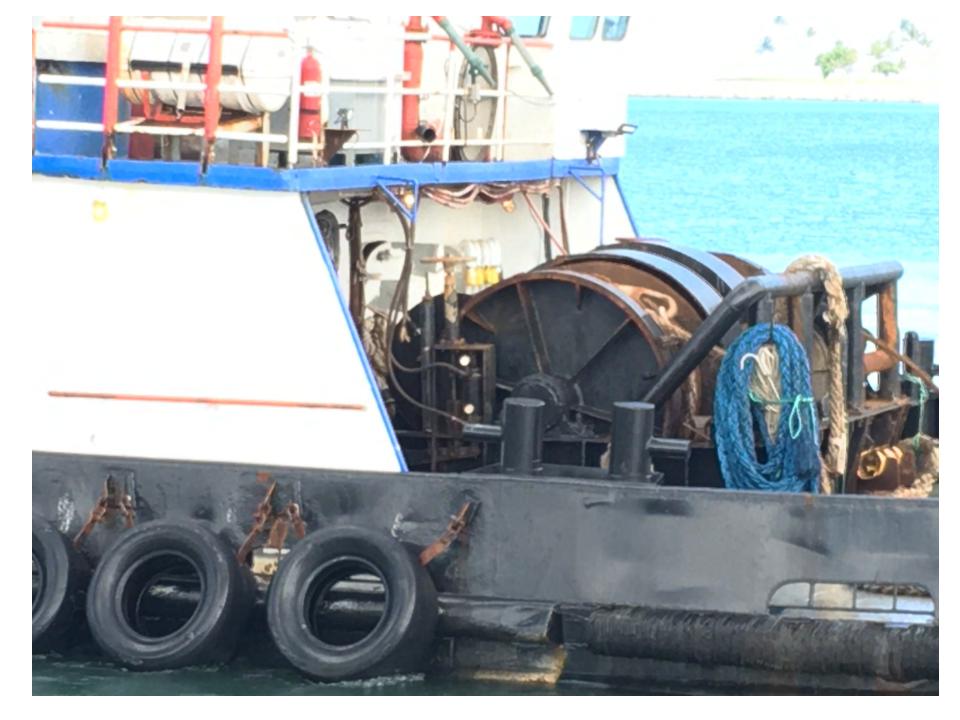

computer, 1 ship's business computer

Elevated Control Tower: Height of Eye-39 feet

Towing Winch: Intercon DD 200 with 2,000' x 2" IWRC tow wire on each drum with anchor

handling capabilities and 210,000 lbs. line pull

- h. Stbd shaft replaced.
- i. Output flange, hull and strut bearings all laser aligned and bored.
- j. Deck plating replaced over #4 (P&S) fuel tanks.
- 6. 2012 Replaced tow winch frame, foundation and fairlead. \$450k
- 7. 2015 Windlass foundation and deck plating replaced, windlass blasted and coated. \$50k.
- 8. 2015 Stainless Steel Mushroom ventilators installed on upper deck. \$4k
- 9. 2015 Alternator replaced on Port Generator. \$12k
- 10. 2015 Fire pump replaced. \$3k
- 11. 2015 New hydraulic steering rams installed. \$7k
- 12. 2016 New Autopilot installed. \$14k
- 13. 2016 Air compressors replaced. \$16k
- 14. 2016 Stbd tow wire replaced. \$17k
- 15. 2016 Upper Wheelhouse throttle controls rebuilt. \$7k
- 16. 2017 New Bow fenders (P&S) installed (Folded Loop). \$7k
- 17. 2017 New Qtr fenders (P&S) installed (Folded Loop). \$6k