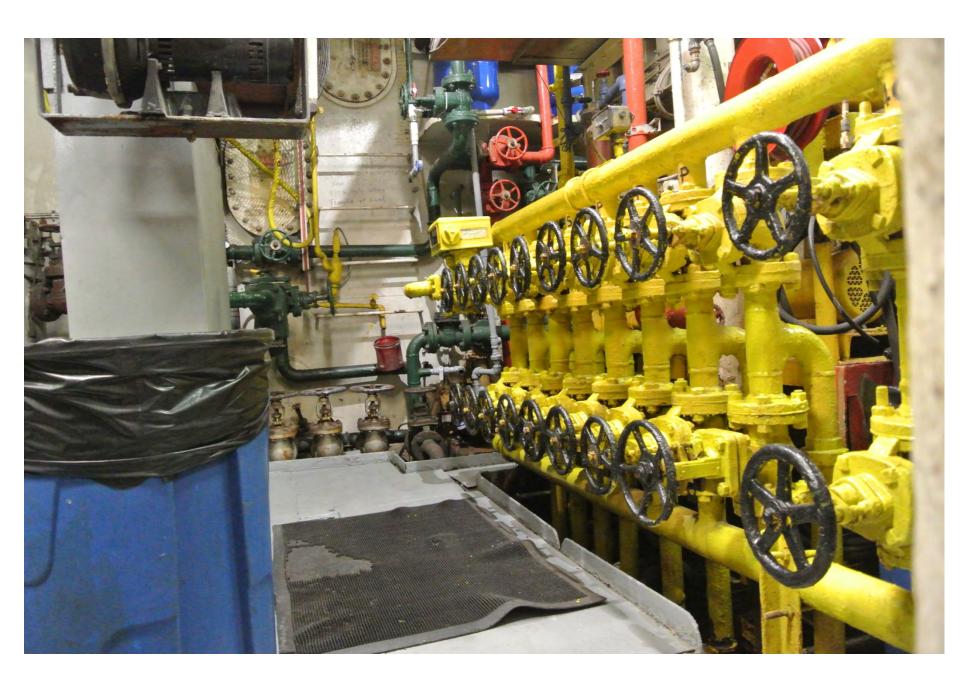

Reduction Gears: REINTJES WAV 1850, 5:1 Ratio

Propellors: Two (2) SS 4 Blade, 108" x 108" in Kort Nozzles

Speed: 12 Knots
Fuel Capacity: 80,000 Gallons
Water Capacity: 6,000 Gallons
Lube Oil Capacity: 1,950 Gallons

Electronics: Gyro compass w/Auto Pilot, 4 Furuno Radars, 1 Single side band w/encoder.

6VHFs, 4 GPSs, 2 Loud hailers, 1 Cellular phone, 1 Satellite phone w/Fax, Email capabilities and Data reports, 1 Fathometer, 1 Weather Fax, 1Navtex receiver and 1 Magnetic Compass, 1 World Wide Electronic Chart Navigation