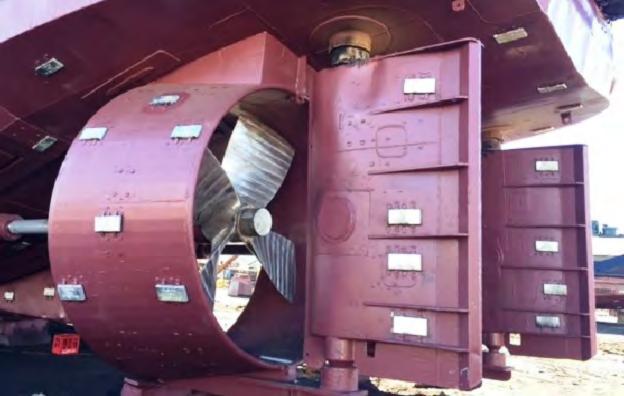

Reduction Gears: REINTJES WAV 1850, 5:1 Ratio

Propellors: Two (2) SS 4 Blade, 108" x 108" in Kort Nozzles

Speed: 12 Knots
Fuel Capacity: 80,000 Gallons
Water Capacity: 6,000 Gallons
Lube Oil Capacity: 1,950 Gallons