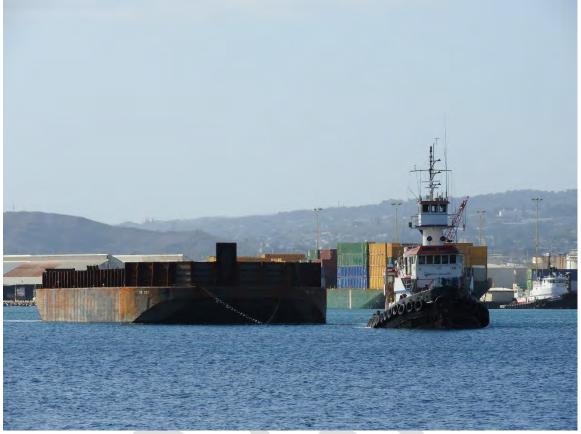

## AMERICAN CHALLENGER

111' x 30' x 15.5' 3000 HP

Contact:
Robert Shahnazarian
310-345-5252 Mob
310-547-0921
robert@amarinecorp.com

### American Challenger A MEMBER OF AWO'S RESPONSIBLE CARRIER PROGRAM

Year Built: 1975, Service Machine & Shipbuilding Co., Amelia, LA, USA

Dimensions: 111' x 30' x 15.5'

Main Propulsion: Two (2) EMD 645-E-6 Diesels, 12 cly., BHP 3000, 4200 HP Class/60 BTP