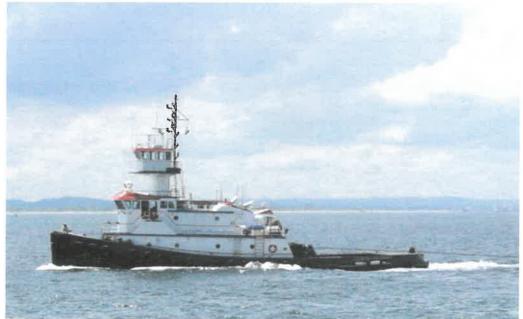

## AMERICAN CHALLENGER

111' x 30' x 15.5' 3000 HP

Contact:
Robert Shahnazarian
310-345-5252 Mob
310-547-0921
robert@amarinecorp.com

### American Challenger A MEMBER OF AWO'S RESPONSIBLE CARRIER PROGRAM

Year Built: 1975, Service Machine & Shipbuilding Co., Amelia, LA, USA

Dimensions: 111' x 30' x 15.5'

Main Propulsion: Two (2) EMD 645-E-6 Diesels, 12 cly., BHP 3000, 4200 HP Class/60 BTP