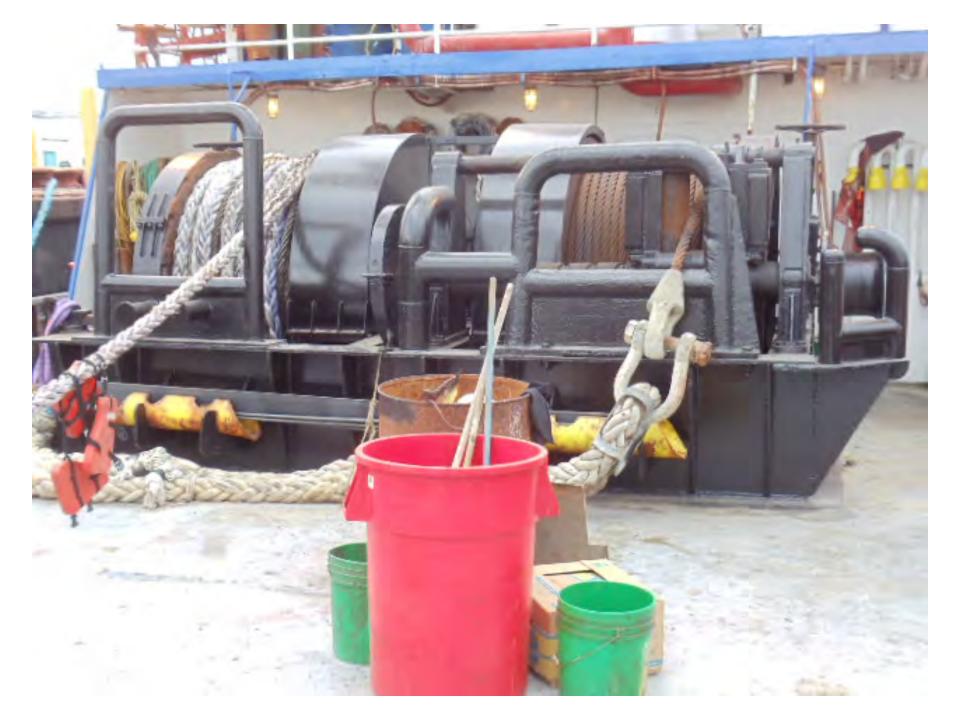

computer, 1 ship's business computer

Elevated Control Tower: Height of Eye-39 feet

Towing Winch: Intercon DD 200 with 2,000' x 2" IWRC tow wire on each drum with anchor

handling capabilities and 210,000 lbs. line pull

- h. Stbd shaft replaced.
- i. Output flange, hull and strut bearings all laser aligned and bored.
- j. Deck plating replaced over #4 (P&S) fuel tanks.
- 6. 2012 Replaced tow winch frame, foundation and fairlead. \$450k
- 7. 2015 Windlass foundation and deck plating replaced, windlass blasted and coated. \$50k.
- 8. 2015 Stainless Steel Mushroom ventilators installed on upper deck. \$4k
- 9. 2015 Alternator replaced on Port Generator. \$12k
- 10. 2015 Fire pump replaced. \$3k
- 11. 2015 New hydraulic steering rams installed. \$7k
- 12. 2016 New Autopilot installed. \$14k
- 13. 2016 Air compressors replaced. \$16k
- 14. 2016 Stbd tow wire replaced. \$17k
- 15. 2016 Upper Wheelhouse throttle controls rebuilt. \$7k
- 16. 2017 New Bow fenders (P&S) installed (Folded Loop). \$7k
- 17. 2017 New Qtr fenders (P&S) installed (Folded Loop). \$6k