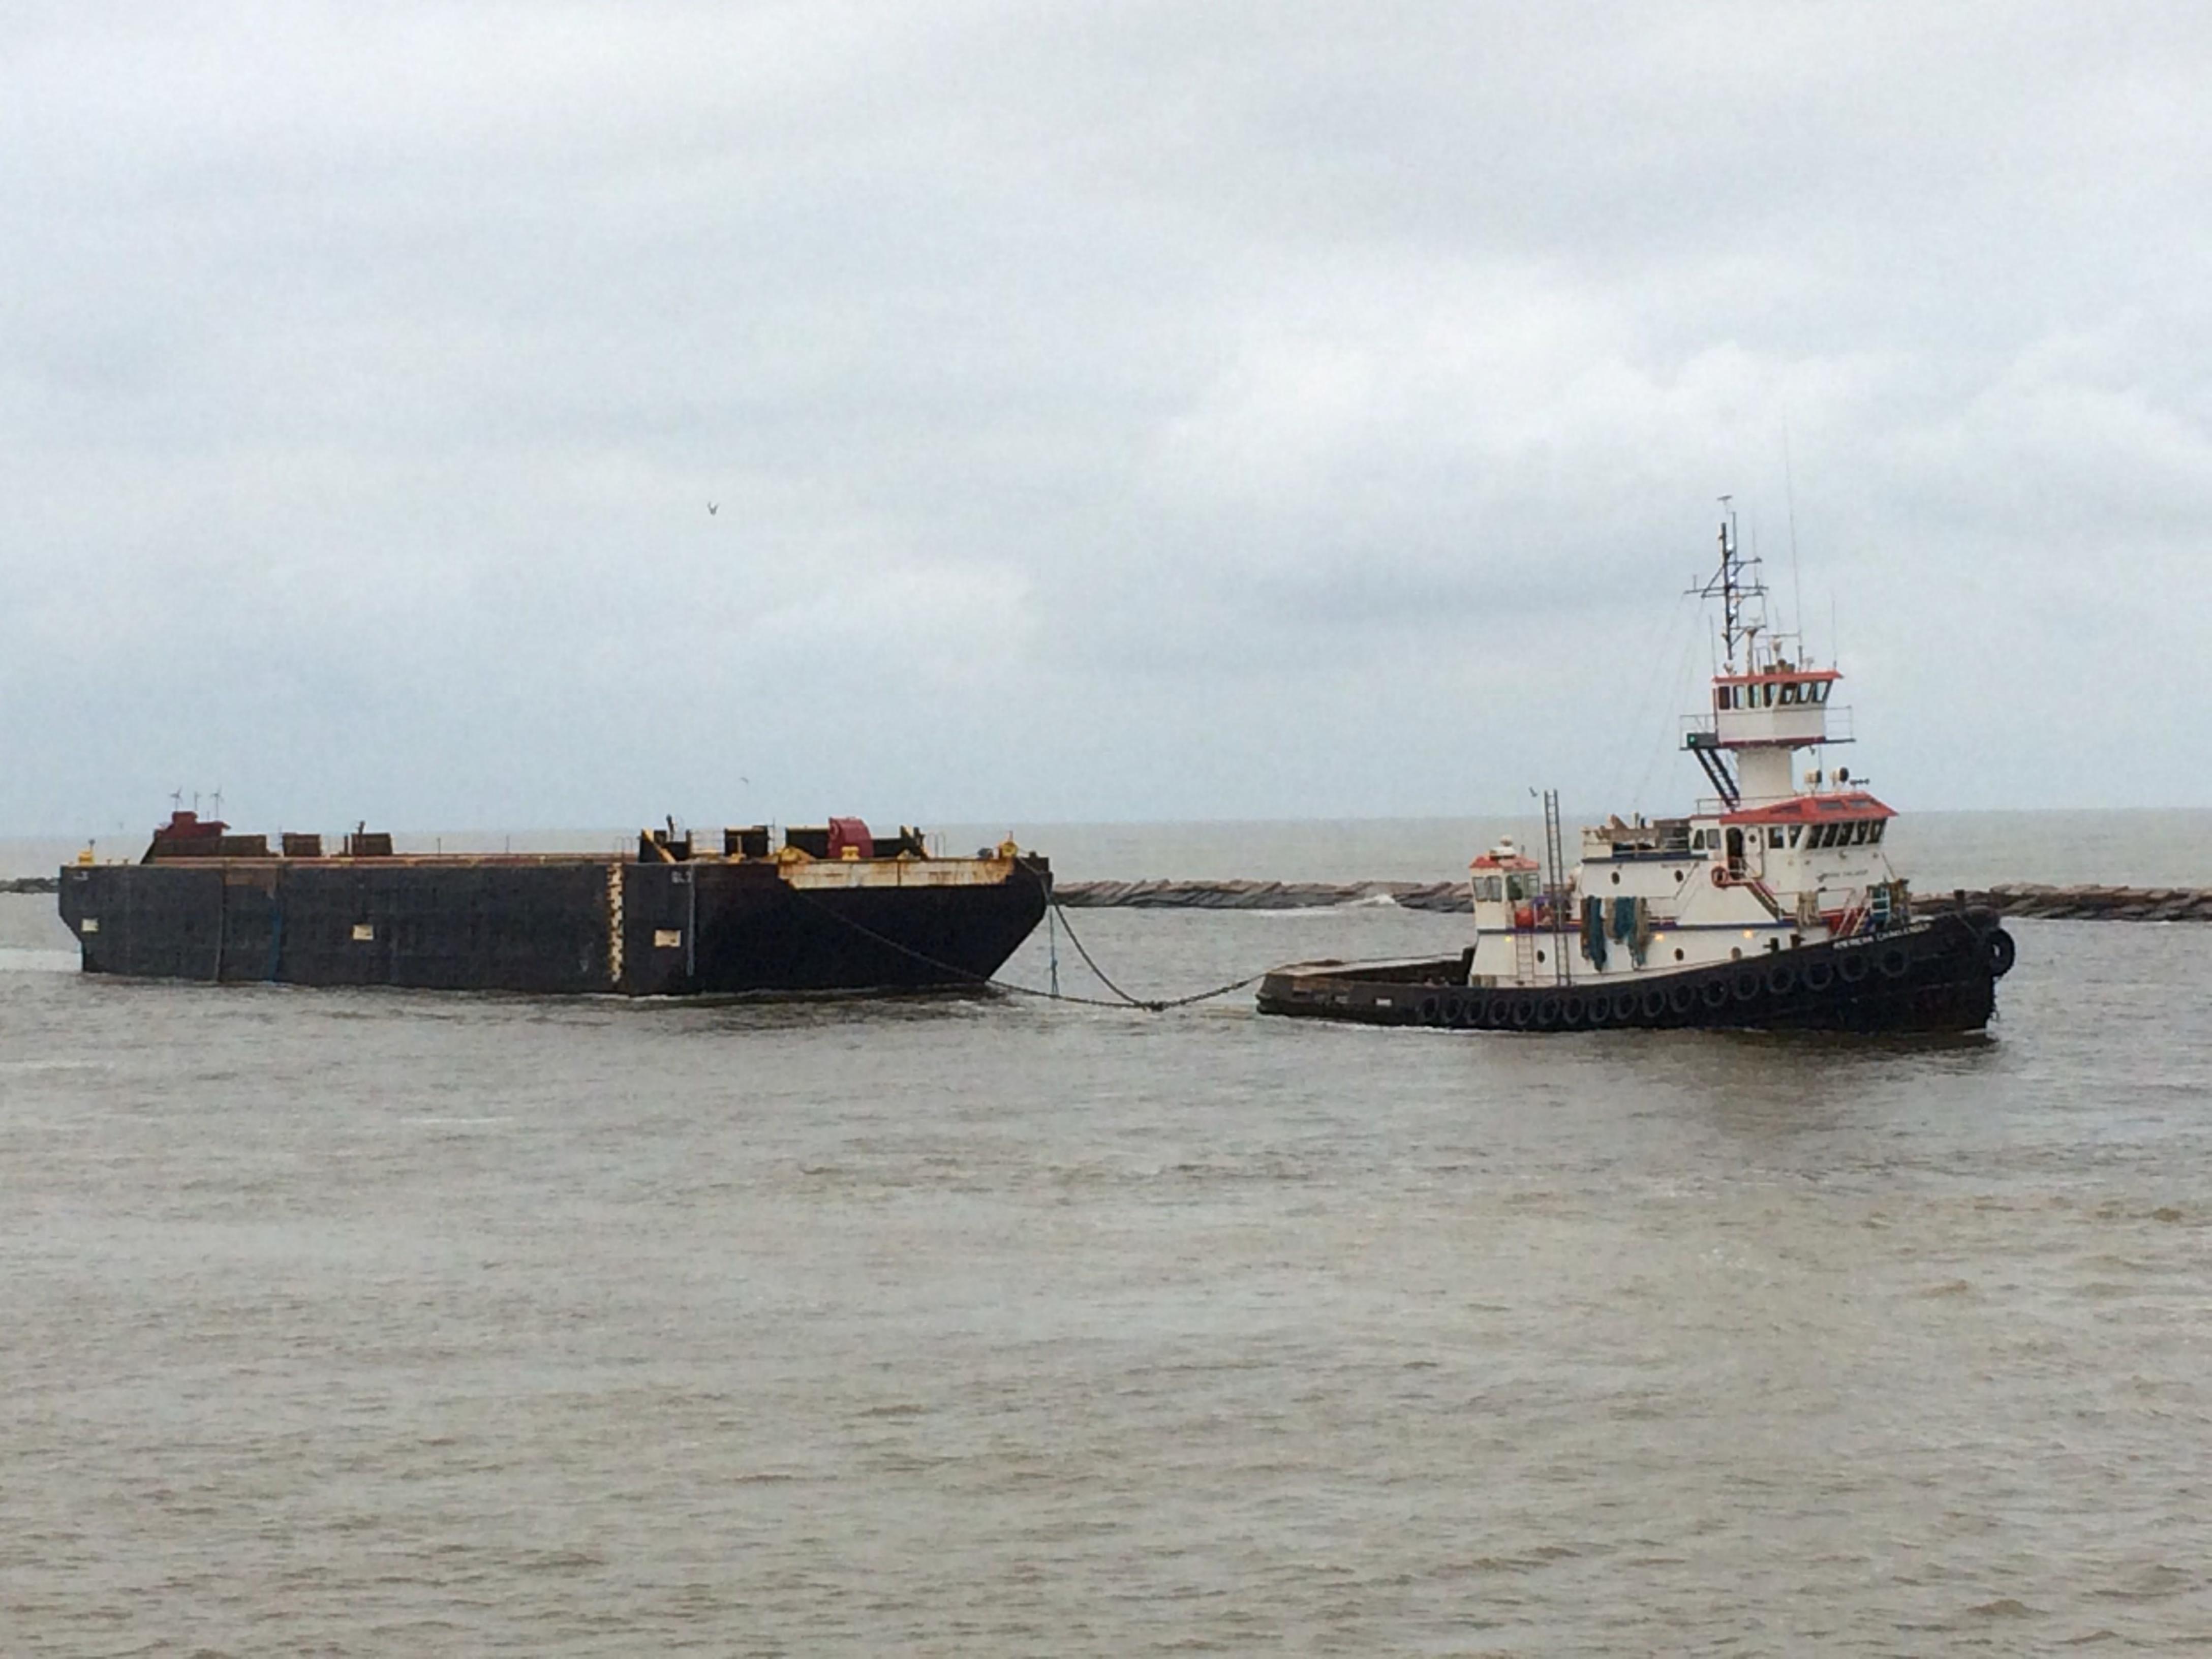

## AMERICAN CHALLENGER

111' x 30' x 15.5' 3000 HP

Contact:
Robert Shahnazarian
310-345-5252 Mob
310-547-0921
robert@amarinecorp.com

### American Challenger A MEMBER OF AWO'S RESPONSIBLE CARRIER PROGRAM

Year Built: 1975, Service Machine & Shipbuilding Co., Amelia, LA, USA

Dimensions: 111' x 30' x 15.5'

Main Propulsion: Two (2) EMD 645-E-6 Diesels, 12 cly., BHP 3000, 4200 HP Class/60 BTP