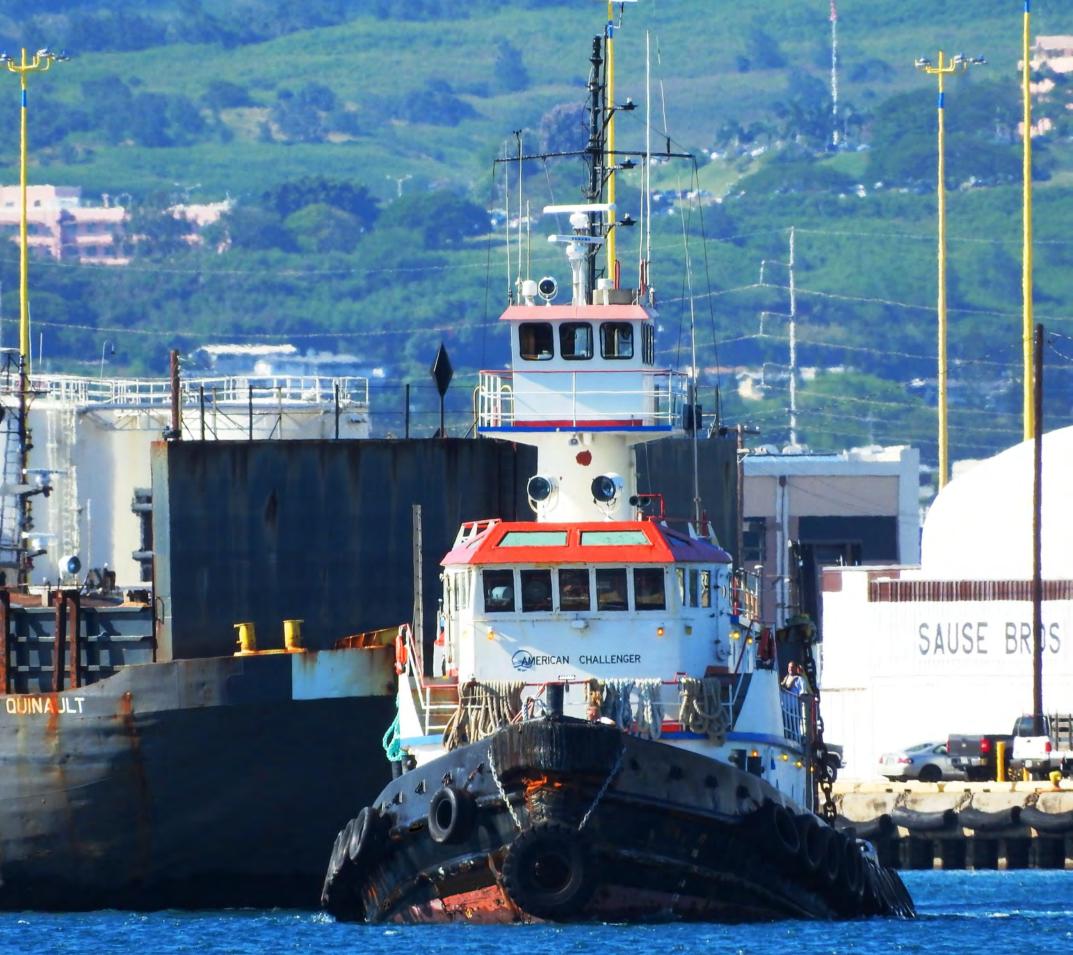

## AMERICAN CHALLENGER

111' x 30' x 15.5' 3000 HP

Contact:
Robert Shahnazarian
310-345-5252 Mob
310-547-0921
robert@amarinecorp.com

### American Challenger A MEMBER OF AWO'S RESPONSIBLE CARRIER PROGRAM

Year Built: 1975, Service Machine & Shipbuilding Co., Amelia, LA, USA

Dimensions: 111' x 30' x 15.5'

Main Propulsion: Two (2) EMD 645-E-6 Diesels, 12 cly., BHP 3000, 4200 HP Class/60 BTP