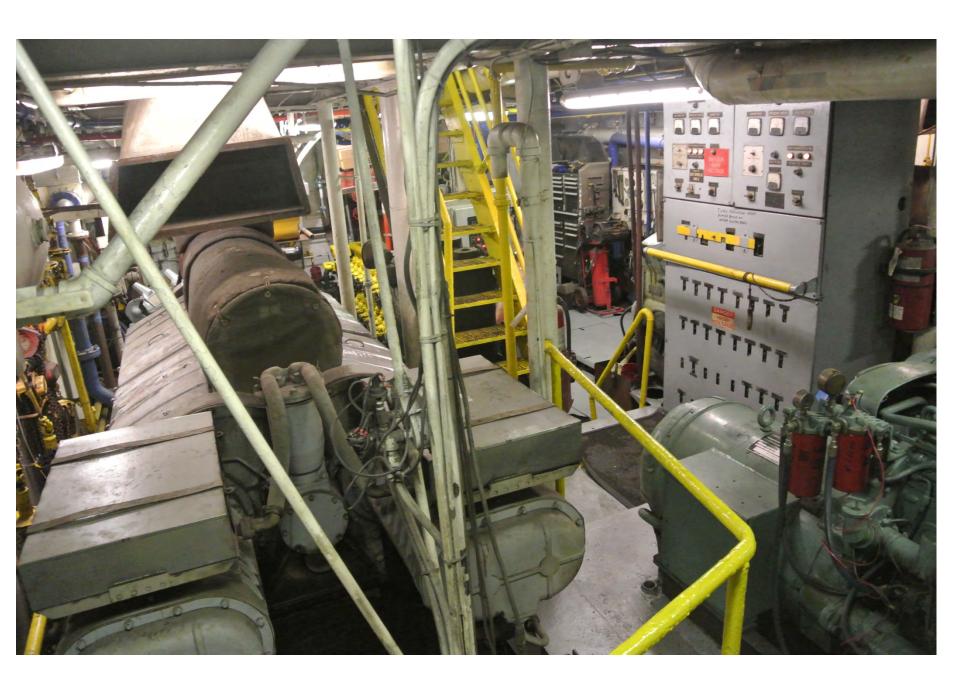

### American Challenger A MEMBER OF AWO'S RESPONSIBLE CARRIER PROGRAM

Year Built: 1975, Service Machine & Shipbuilding Co., Amelia, LA, USA

Dimensions: 111' x 30' x 15.5'

Main Propulsion: Two (2) EMD 645-E-6 Diesels, 12 cly., BHP 3000, 4200 HP Class/60 BTP

Reduction Gears: REINTJES WAV 1850, 5:1 Ratio

Propellors: Two (2) SS 4 Blade, 108" x 108" in Kort Nozzles

Speed: 12 Knots
Fuel Capacity: 80,000 Gallons
Water Capacity: 6,000 Gallons
Lube Oil Capacity: 1,950 Gallons

computer, 1 ship's business computer

Elevated Control Tower: Height of Eye-39 feet

Towing Winch: Intercon DD 200 with 2,000' x 2" IWRC tow wire on each drum with anchor

handling capabilities and 210,000 lbs. line pull