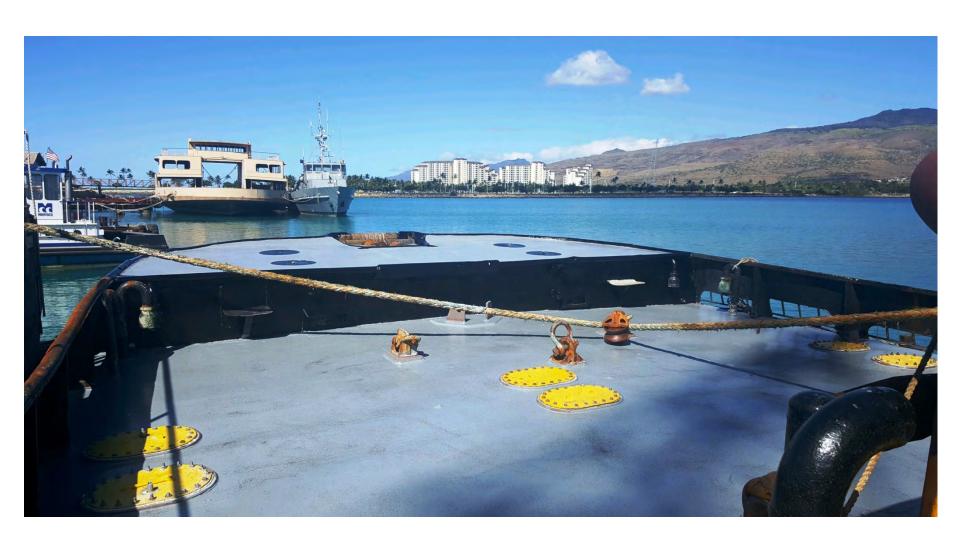

computer, 1 ship's business computer

Elevated Control Tower: Height of Eye-39 feet

Towing Winch: Intercon DD 200 with 2,000' x 2" IWRC tow wire on each drum with anchor

handling capabilities and 210,000 lbs. line pull

Bollard Pull: 121,500 lbs.

Gross Tons: 163 Tons

Net Tons: 135 Tons

Call Letters: WBD 2212

Official Number: 569788

Area of Operations: ABS Classed Hull & Machinery A-1 Towing All Oceans

For further information please contact the American Marine Corporation office nearest you: