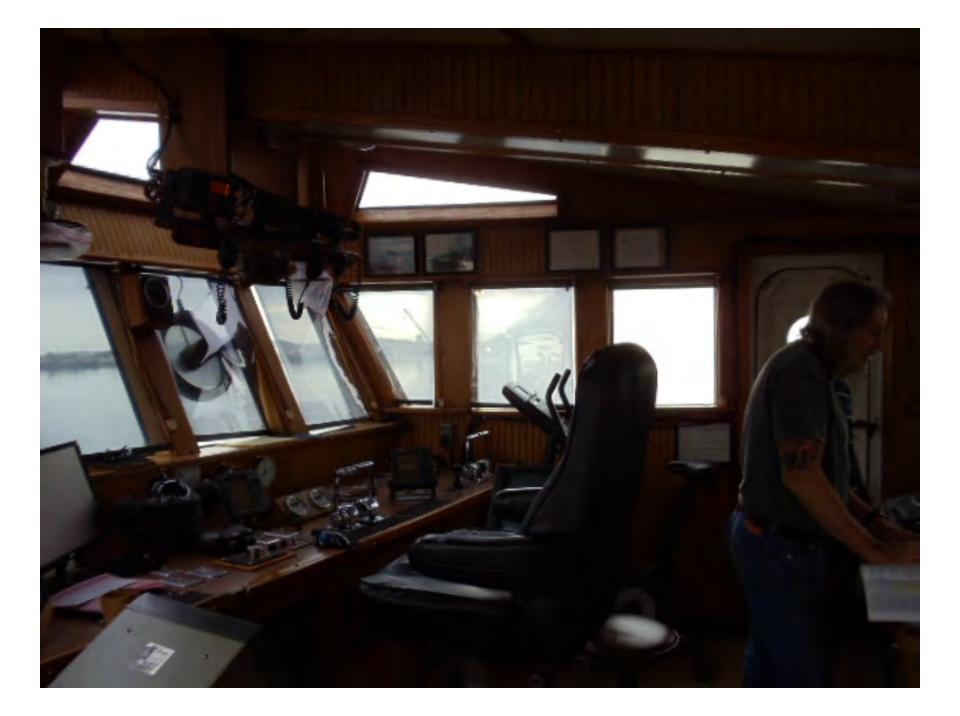

Electronics: Gyro compass w/Auto Pilot, 4 Furuno Radars, 1 Single side band w/encoder.

6VHFs, 4 GPSs, 2 Loud hailers, 1 Cellular phone, 1 Satellite phone w/Fax, Email capabilities and Data reports, 1 Fathometer, 1 Weather Fax, 1Navtex receiver and 1 Magnetic Compass, 1 World Wide Electronic Chart Navigation

computer, 1 ship's business computer

Elevated Control Tower: Height of Eye-39 feet

Towing Winch: Intercon DD 200 with 2,000' x 2" IWRC tow wire on each drum with anchor

handling capabilities and 210,000 lbs. line pull